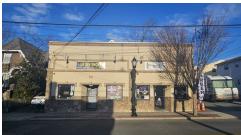

## 84 Washington St, Carteret, NJ 07008

- » MLS #: 3879193
- » Commercial | 50 ft<sup>2</sup> | Lot: 100 ft<sup>2</sup>
- » Mixed-Use Appeal
- » Investment Stability
- » Strategic Accessibility: Strategically positioned near a major highway, this property ensures easy accessibility for commercial ventures
- » More Info: 84WashingtonSt.Listing.Site

## Remarks

The commercial units offer an ideal setting for businesses to thrive, benefitting from high visibility and foot traffic. Strategically positioned near a major highway, this property ensures easy accessibility and exposure for commercial ventures. The proximity to the Liberty Newark Airport further enhances the property's appeal, making it an attractive option for businesses looking for strategic locations and seamless connectivity. The residential units provide a comfortable and convenient living space for tenants, offering a perfect blend of urban accessibility and suburban tranquility. With a month-to-month lease arrangement, tenants enjoy flexibility, making it an appealing choice for those seeking short-term or temporary housing solutions. Investors will appreciate the stability of a fully rented property, providing a reliable income stream. The strategic location near major transportation hubs adds an extra layer of desirability, making it an enticing option for both commercial and residential tenants. This mixed-use property in Carteret. NJ. is not only a smart investment but also a testament to the town's dynamic growth and accessibility. Don't