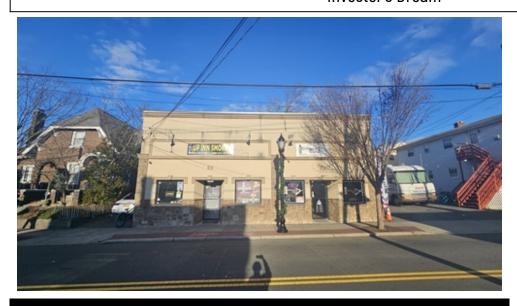

## 84 Washington St, Carteret, NJ 07008

- » MLS #: 3879193
- » Commercial | 50 ft<sup>2</sup> | Lot: 100 ft<sup>2</sup>
- » Mixed-Use Appeal
- » Investment Stability
- » Strategic Accessibility: Strategically positioned near a major highway, this property ensures easy accessibility for commercial ventures
- » More Info: 84WashingtonSt.Listing.Site

## Remarks

The commercial units offer an ideal setting for businesses to thrive, benefitting from high visibility and foot traffic. Strategically positioned near a major highway, this property ensures easy accessibility and exposure for commercial ventures. The proximity to the Liberty Newark Airport further enhances the property's appeal, making it an attractive option for businesses looking for strategic locations and seamless connectivity. The residential units provide a comfortable and convenient living space for tenants, offering a perfect blend of urban accessibility and suburban tranquility. With a month-to-month lease arrangement, tenants enjoy flexibility, making it an appealing choice for those seeking short-term or temporary housing solutions. Investors will appreciate the stability of a fully rented property, providing a reliable income stream. The strategic location near major transportation hubs adds an extra layer of desirability, making it an enticing option for both commercial and residential tenants. This mixed-use property in Carteret. NJ. is not only a smart investment but also a testament to the town's dynamic growth and accessibility. Don't